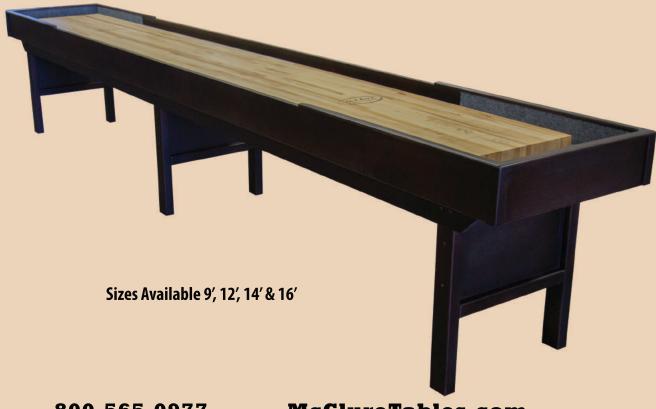

Our Liberty shuffleboard table is a great entry-level option that complements the decor of most homes and game rooms. Unlike most entry level tables that are often made from plywood or composite material, each Liberty shuffleboard table is handcrafted using solid Michigan hard maple. The result is a simple, yet high quality shuffleboard table that will provide your family and friends with countless hours of entertainment.

Each the Liberty features an 18" wide and 2" thick playing surface that is handcrafted with premium hard maple and sealed with a specially formulated finish that has a lifetime warranty. The Liberty is available in 9', 12', 14' and 16' with mochs, chestnut, mahogany or cinnamon. We can also custom finish the cabinet of your new Liberty table to specifically match your decor. Every Liberty table comes with 8 pucks and 1 can of shuffleboard wax.