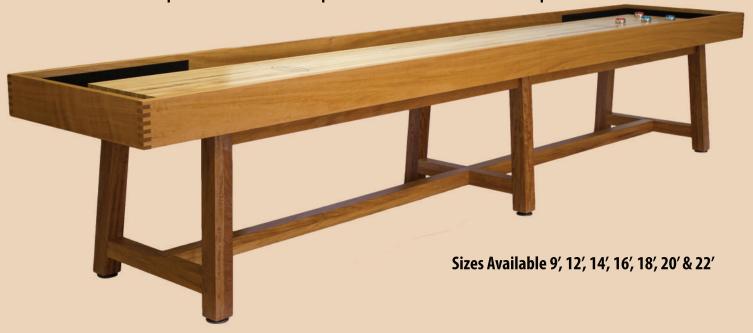

Each Oxford shuffleboard table features a contemporary design and is handcrafted using solid mahogany. The mahogany used to build each table is hand selected by one of our master craftsmen for exceptional color consistency and surface quality to ensure that the finished product has a rich, warm appearance. With a clean, sleek table profile, our Oxford shuffleboard tables naturally complement most home and game room decors.

The overall clean, architectural style of the Oxford is the achieved by the breathtaking construction that goes into every handmade detail. From the handcrafted dovetail joints at the corner to the premium inlayed carpet inside the solid mahogany cabinet, our Oxford shuffleboard table is a thing of beauty.

Each Oxford shuffleboard table features a 20" wide and 3" thick playing surface that is made by hand using premium North American hard maple and sealed with a specially formulated finish that has a life time warranty. Every Oxford shuffleboard table is built to order at our Grand Rapids, MI facility and can be custom finished to match the decor of your home or game room. Your order comes complete with 8 shuffleboard pucks and 1 can of shuffleboard wax powder.