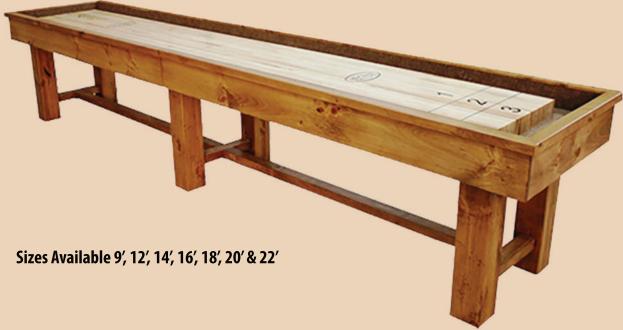

Every Ponderosa Pine shuffleboard table is custom made to fit your order by one of our master craftsmen at our Grand Rapids, MI facility. The cabinet of the Ponderosa is handcrafted using the finest locally harvest pine. During the cabinet construction, our master craftsman will distress or antique the wood in order to enhance the overall rustic and rugged aesthetic of the finished product. The legs of the Ponderosa table are lodge style and made using solid wood for exceptional strength, beauty, and style.

Each Ponderosa also features a 20" wide and 3" thick playing surface that is made from the high-quality North American hard maple. The playing surface is sealed with a specially formulated finish that has a lifetime warranty. Every Ponderosa table comes with 8 shuffleboard pucks and 1 can of wax.