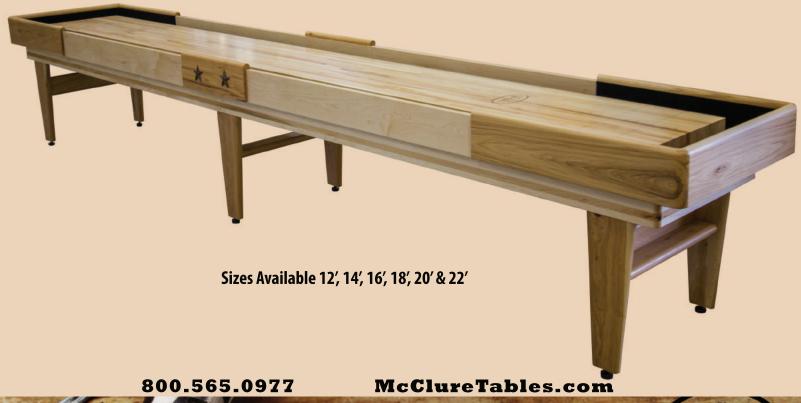

Each Texan shuffleboard table is handmade using locally harvested hard maple and your choice of walnut, hickory, or cherry leg and trim wood. Other woods may be available upon request. Our master craftsman build each custom Texan shuffleboard table to order, taking care to make sure every detail for your new shuffleboard is just right. The Texan Shuffleboard Table comes with a natural finish to showcase the beauty of the contrasting maple cabinet and legs/trim wood. We can also custom finish your new Texan to complement your specific decor of your home, business, or game room.

Every Texan table features a 20" wide and 3" thick playing surface made from high quality North American maple. The playing surface is sealed with a specially formulated finish that has a lifetime warranty. Your order comes complete with eight pucks and one can of wax powder.