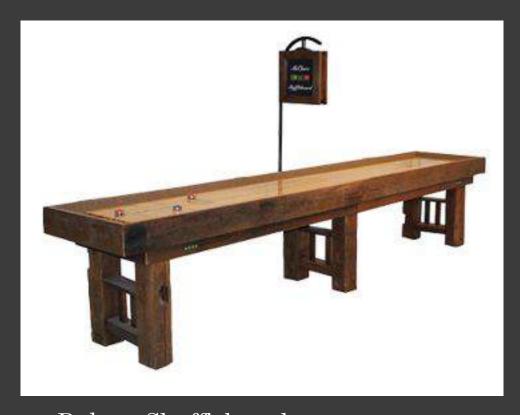

### Shuffleboard Table Dakota 20 Foot Shuffleboard Table

Dakota Shuffleboard
20 foot Shuffleboard Table \$8645
Provincial finish

#### The Dakota Shuffleboard Table

The McClure Dakota shuffleboard table features a 20" wide 3" thick play-field with a specially formulated finish with a lifetime warranty. The Dakota cabinet is made with reclaimed barn wood and the legs are made with hand hewn beams. Choose post style of mission style legs. The shuffleboard table play board is made with locally harvest North American Maple. The Dakota is handcrafted in our Grand Rapids, Michigan facility. The Dakota shuffleboard table comes complete with 8 large pucks, board sweep and 1 can of board wax. Score beads included with table if not ordered with an optional electronic scoring unit. Score units are available in both large and small in matching finish. Select your size, finish, and accessories to customize your shuffleboard table. Boards are available in 12, 14, 16, 18, 20, and 22 foot sizes. McClure shuffleboards are built with the highest quality materials and old world craftsmanship. McClure Tables manufactures world-class quality second to none. Made with pride in the USA handcrafted Shuffleboard Tables

Options shown :Mission Leg