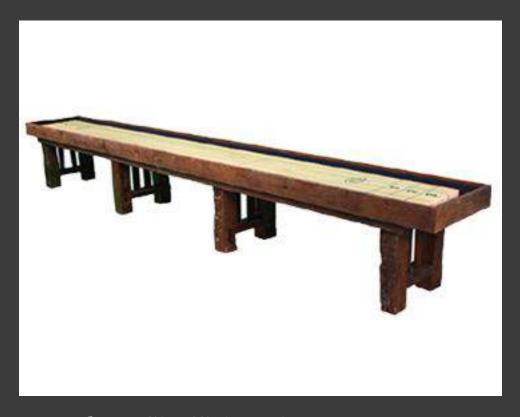

### Shuffleboard Table Dakota 14 Foot Shuffleboard Table

Dakota Shuffleboard
14 foot Shuffleboard Table \$8904
Provincial finish

#### The Dakota Shuffleboard Table

The McClure Dakota shuffleboard table features a 20" wide 3" thick play-field with a specially formulated finish with a lifetime warranty. The Dakota cabinet is made with reclaimed barn wood and the legs are made with hand hewn beams. Choose post style of mission style legs. The shuffleboard table play board is made with locally harvest North American Maple. The Dakota is handcrafted in our Grand Rapids, Michigan facility. The Dakota shuffleboard table comes complete with 8 large pucks, board sweep and 1 can of board wax. Score beads included with table if not ordered with an optional electronic scoring unit. Score units are available in both large and small in matching finish. Select your size, finish, and accessories to customize your shuffleboard table. Boards are available in 12, 14, 16, 18, 20, and 22 foot sizes. McClure shuffleboards are built with the highest quality materials and old world craftsmanship. McClure Tables manufactures world-class quality second to none. Made with pride in the USA handcrafted Shuffleboard Tables

Options shown
:Mission Leg
:Small wood score with remote