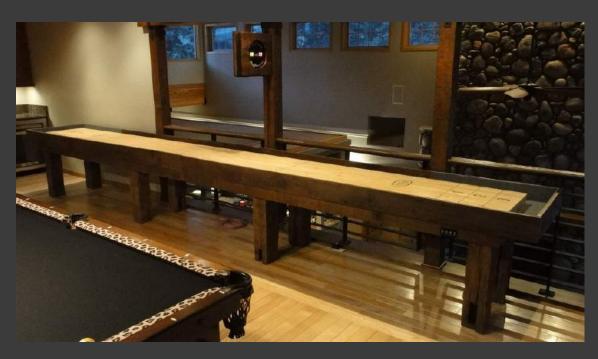

### Shuffleboard Table Dakota 12 Foot Shuffleboard Table

Dakota Shuffleboard 12 foot Shuffleboard Table \$7795 Mahogany finish

#### The Dakota Shuffleboard Table

The McClure Dakota shuffleboard table features a 20" wide 3" thick play-field with a specially formulated finish with a lifetime warranty. The Dakota cabinet is made with reclaimed barn wood and the legs are made with hand hewn beams. Choose post style of mission style legs. The shuffleboard table play board is made with locally harvest North American Maple. The Dakota is handcrafted in our Grand Rapids, Michigan facility. The Dakota shuffleboard table comes complete with 8 large pucks, board sweep and 1 can of board wax. Score beads included with table if not ordered with an optional electronic scoring unit. Score units are available in both large and small in matching finish. Select your size, finish, and accessories to customize your shuffleboard table. Boards are available in 12, 14, 16, 18, 20, and 22 foot sizes. McClure shuffleboards are built with the highest quality materials and old world craftsmanship. McClure Tables manufactures world-class quality second to none. Made with pride in the USA handcrafted Shuffleboard Tables