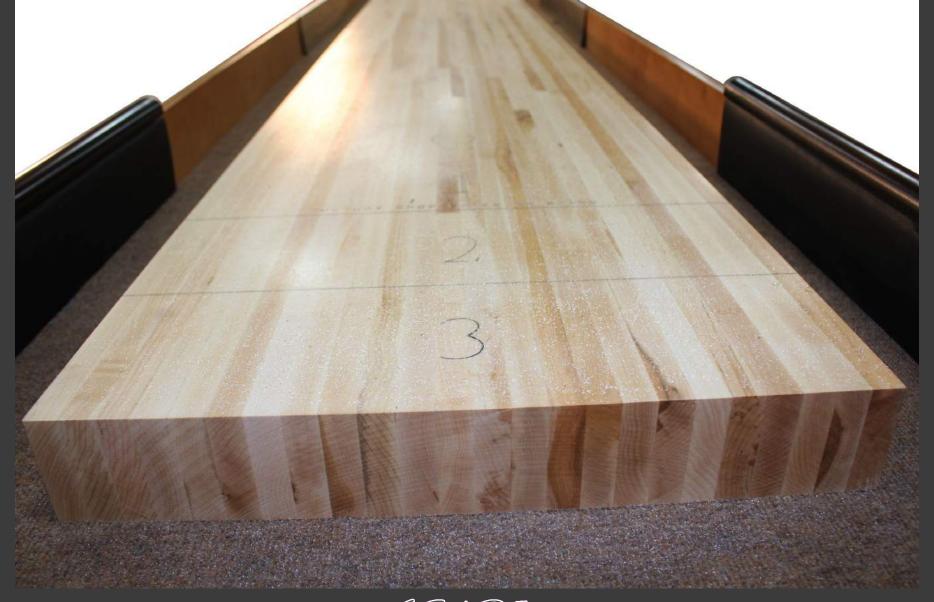

#### The Dakota Shuffleboard Table

The McClure Dakota shuffleboard table features a 20" wide 3" thick play-field with a specially formulated finish with a lifetime warranty. The Dakota cabinet is made with reclaimed barn wood and the legs are made with hand hewn beams. Choose post style of mission style legs. The shuffleboard table play board is made with locally harvest North American Maple. The Dakota is handcrafted in our Grand Rapids, Michigan facility. The Dakota shuffleboard table comes complete with 8 large pucks, board sweep and 1 can of board wax. Score beads included with table if not ordered with an optional electronic scoring unit. Score units are available in both large and small in matching finish. Select your size, finish, and accessories to customize your shuffleboard table. Boards are available in 12, 14, 16, 18, 20, and 22 foot sizes. McClure shuffleboards are built with the highest quality materials and old world craftsmanship. McClure Tables manufactures world-class quality second to none. Made with pride in the USA handcrafted Shuffleboard Tables