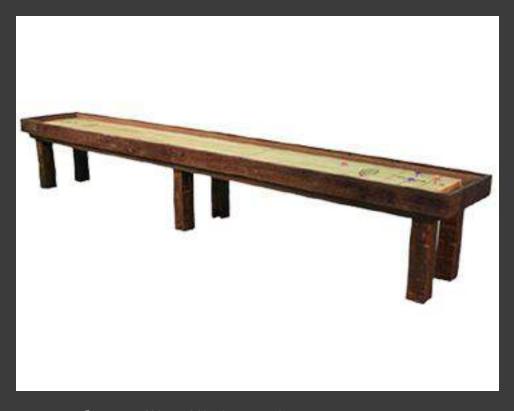

### Shuffleboard Table Dakota 12 Foot Shuffleboard Table

Dakota Shuffleboard 12 foot Shuffleboard Table \$7795 Mahogany finish

#### The Dakota Shuffleboard Table

The McClure Dakota shuffleboard table features a 20" wide 3" thick play-field with a specially formulated finish with a lifetime warranty. The Dakota cabinet is made with reclaimed barn wood and the legs are made with hand hewn beams. Choose post style of mission style legs. The shuffleboard table play board is made with locally harvest North American Maple. The Dakota is handcrafted in our Grand Rapids, Michigan facility. The Dakota shuffleboard table comes complete with 8 large pucks, board sweep and 1 can of board wax. Score beads included with table if not ordered with an optional electronic scoring unit. Score units are available in both large and small in matching finish. Select your size, finish, and accessories to customize your shuffleboard table. Boards are available in 12, 14, 16, 18, 20, and 22 foot sizes. McClure shuffleboards are built with the highest quality materials and old world craftsmanship. McClure Tables manufactures world-class quality second to none. Made with pride in the USA handcrafted Shuffleboard Tables

Options shown
:Post Leg
:Mahogany Finish