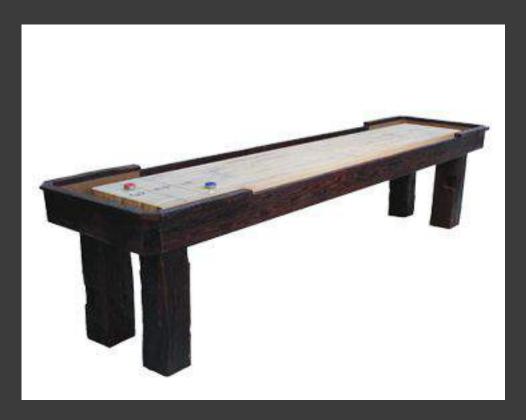

### Shuffleboard Table Dakota 18 Foot Shuffleboard Table

Dakota Shuffleboard 18 foot Shuffleboard Table \$8195 Provincial finish

#### The Dakota Shuffleboard Table

The McClure Dakota shuffleboard table features a 20" wide 3" thick play-field with a specially formulated finish with a lifetime warranty. The Dakota cabinet is made with reclaimed barn wood and the legs are made with hand hewn beams. Choose post style of mission style legs. The shuffleboard table play board is made with locally harvest North American Maple. The Dakota is handcrafted in our Grand Rapids, Michigan facility. The Dakota shuffleboard table comes complete with 8 large pucks, board sweep and 1 can of board wax. Score beads included with table if not ordered with an optional electronic scoring unit. Score units are available in both large and small in matching finish. Select your size, finish, and accessories to customize your shuffleboard table. Boards are available in 12, 14, 16, 18, 20, and 22 foot sizes. McClure shuffleboards are built with the highest quality materials and old world craftsmanship. McClure Tables manufactures world-class quality second to none. Made with pride in the USA handcrafted Shuffleboard Tables

Options shown :Post Leg