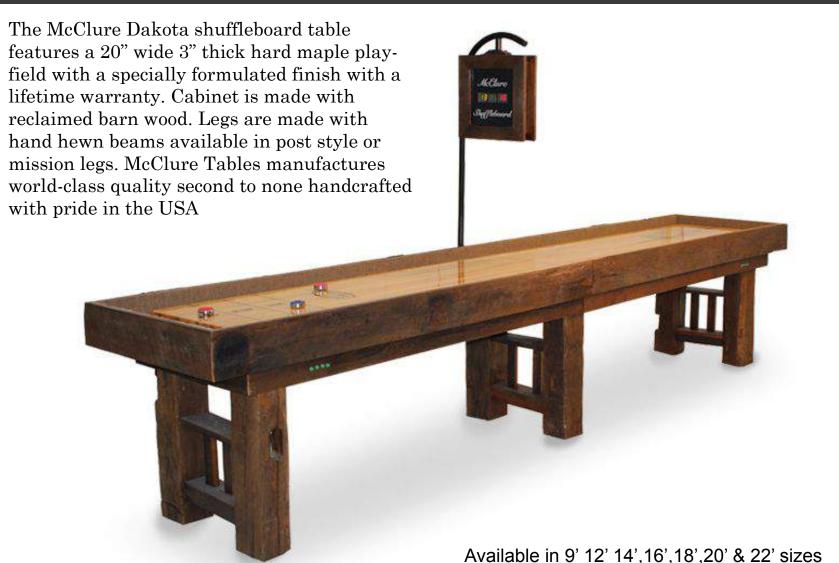

#### The Dakota Shuffleboard Table

The McClure Dakota shuffleboard table features a 20" wide 3" thick play-field with a specially formulated finish with a lifetime warranty. The Dakota cabinet is made with reclaimed barn wood and the legs are made with hand hewn beams. Choose post style of mission style legs. The shuffleboard table play board is made with locally harvest North American Maple. The Dakota is handcrafted in our Grand Rapids, Michigan facility. The Dakota shuffleboard table comes complete with 8 large pucks, board sweep and 1 can of board wax. Score beads included with table if not ordered with an optional electronic scoring unit. Score units are available in both large and small in matching finish. Select your size, finish, and accessories to customize your shuffleboard table. Boards are available in 12, 14, 16, 18, 20, and 22 foot sizes. McClure shuffleboards are built with the highest quality materials and old world craftsmanship. McClure Tables manufactures world-class quality second to none. Made with pride in the USA handcrafted Shuffleboard Tables

# **Dakota Shuffleboard Table**

MCCUURE TABLES SAND