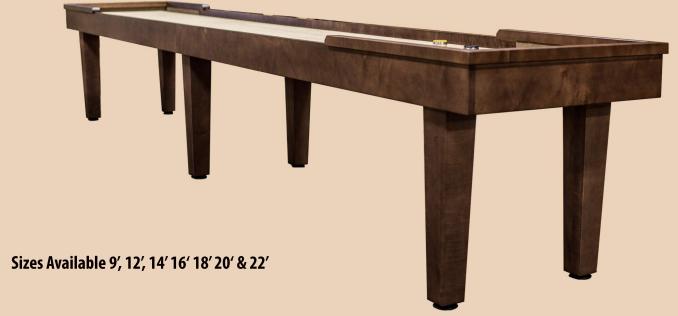

## HAMILTON MAPLE SHUFFLEBOARD

Our Hamilton shuffleboard table is traditional design that complements the décor of most homes and game rooms. This model is comprised of a playboard made from 100% Hard Maple Wood and a cabinet handcrafted from Michigan Maple with a choice of finish choose Heirloom, Mocha, Black, gun metal or Chestnut. The result is a simple, yet high-quality shuffleboard table that will provide your family and friends with countless hours of entertainment.

Every Hamilton shuffleboard table that leaves our Grand Rapids, MI facility is handcrafted and by one of our master craftsmen. Using locally harvested Soft Maple for the cabinet, our team of woodworking experts take between 6-8 hours to craft the cabinet and legs for each Hamilton table. While other companies may be content to cut material costs and production time, and lower the overall quality of their product, we're not. At McClure Tables, we pride ourselves on handcrafting one-of-a-kind shuffleboard tables that can stand up to years of wear and tear. The Hamilton comes with a 20" wide and 3" thick playing surface that is handcrafted with premium hard maple and sealed with a specially formulated finish that has a lifetime warranty. comes with 1 can of wax and 8 shuffleboard pucks.