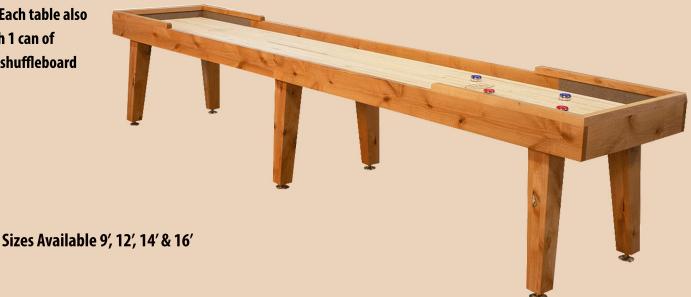

Our Ludington comes in choice of Tulipwood or Alder for the cabinet. Standard is a 2" 20" wide board but you can upgrade to the 3" playboard for a small fee. Also available in custom widths if you need a more narrow cabinet because we custom build everyting you can get an 18" wide board and 25" wide cabinet.

The Ludington series delivers the same quality and craftsmanship of our more expensive models while staying at a lower price point. We are able to offer the Ludington at such an affordable price because of it's unique 20" wide and 2" thick playing surfaceand the cabinet wood made with factory style hardwoods like Alder and Tulipwood.

Every Ludington series table features a 20" wide and 2" thick playing surface that is crafted using locally harvested hard maple and sealed with a specially formulated finish that has a lifetime

warranty. Each table also comes with 1 can of wax and 8 shuffleboard pucks.