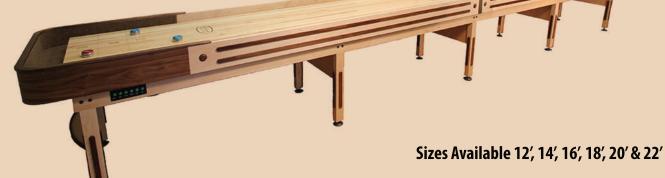

Influenced by the original American Shuffleboard design from the late 1940s, our Prestige shuffleboard table is a modern adaptation of a timeless American classic.

Every Prestige shuffleboard that leaves our Grand Rapids, MI facility is made using only the finest quality North American hard maple and walnut. The cabinet and legs are made using hand selected pieces of locally harvested solid maple, while the trim and horsecollar are crafted using American walnut.

Each Prestige shuffleboard table features a 20" wide and 3" thick playing surface that is made from the high-quality North American hard maple. The playing surface is sealed with a specially formulated finish that has a lifetime warranty. Every Prestige table comes with 8 shuffleboard pucks and 1 can of wax.