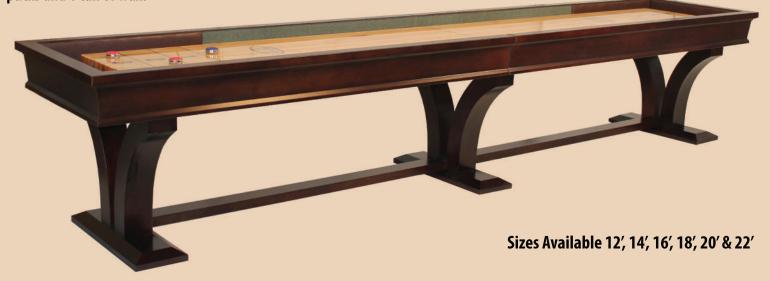

Our Veneto shuffleboard table offers a unique blend of modern design and contemporary style that naturally complements most home decors. Featuring sleek, clean lines and beautifully arched legs, the Veneto makes the perfect focal point for your family room, basement, or game room. Each Veneto shuffleboard table that leaves our Grand Rapids, MI facility is custom made and built to order. From start to finish, one of our master craftsmen is involved in the every aspect of the table construction and personally handcrafts both the cabinet and legs of your new Veneto shuffleboard table.

Both the cabinet and legs of our Veneto shuffleboard table are made using the finest locally harvested North America maple. Each leg is carved and shaped by hand from one piece of solid maple. Each cabinet is accented by a thick, handmade molding that adds to the overall style and aesthetics of the table. The Veneto is available in a variety of finishes, including Deer Creek, Heirloom, Mocha, Natural Maple, and Cinnamon or two-toned with Mocha legs and Natural Maple or Cinnamon cabinet. We can also custom finish your maple Veneto shuffleboard table to complement your specific decor.

Every Veneto features a 20" wide and 3" thick playing surface that is made from locally harvested hard maple. The playing surface is sealed with a specially formulated finish that has a lifetime warranty. Each Veneto table comes with 8 shuffleboard pucks and 1 can of wax.